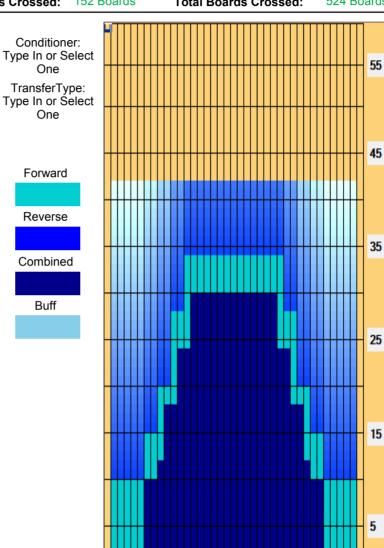

## **RTC 2024**

Oil Pattern Distance: 42 Feet Reverse Brush Drop: 42 Feet Oil Per Board: 45 uL 16.74 mL **Forward Oil Total: Reverse Oil Total:** 6.84 mL 23.58 mL **Volume Oil Total:** Forward Boards Crossed: 372 Boards Reverse Boards Crossed: 152 Boards 524 Boards **Total Boards Crossed:** 