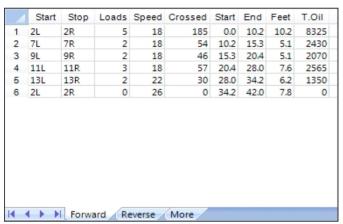

|                              | Start | Stop | Loads | Speed | Crossed | Start | End  | Feet  | T.Oil |  |  |
|------------------------------|-------|------|-------|-------|---------|-------|------|-------|-------|--|--|
| 1                            | 2L    | 2R   | 0     | 30    | 0       | 42.0  | 30.0 | -12.0 | 0     |  |  |
| 2                            | 14L   | 14R  | 2     | 22    | 26      | 30.0  | 23.8 | -6.2  | 1170  |  |  |
| 3                            | 12L   | 12R  | 2     | 22    | 34      | 23.8  | 17.6 | -6.2  | 1530  |  |  |
| 4                            | 10L   | 10R  | 2     | 18    | 42      | 17.6  | 12.5 | -5.1  | 1890  |  |  |
| 5                            | 9L    | 9R   | 1     | 18    | 23      | 12.5  | 10.0 | -2.5  | 1035  |  |  |
| 6                            | 7L    | 7R   | 1     | 18    | 27      | 10.0  | 7.5  | -2.5  | 1215  |  |  |
| 7                            | 2L    | 2R   | 0     | 14    | 0       | 7.5   | 0.0  | -7.5  | 0     |  |  |
|                              |       |      |       |       |         |       |      |       |       |  |  |
| ← → →   Forward Reverse More |       |      |       |       |         |       |      |       |       |  |  |