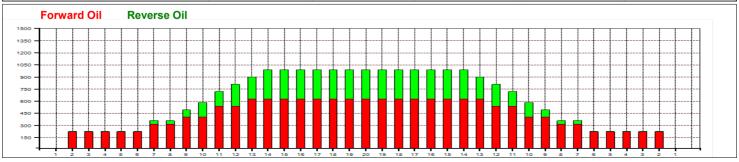

## **RTC 2024**

Oil Pattern Distance: 42 Feet Reverse Brush Drop: 42 Feet Oil Per Board: 45 uL 16.74 mL **Forward Oil Total: Reverse Oil Total:** 6.84 mL 23.58 mL **Volume Oil Total:** Forward Boards Crossed: 372 Boards Reverse Boards Crossed: 152 Boards 524 Boards **Total Boards Crossed:** 