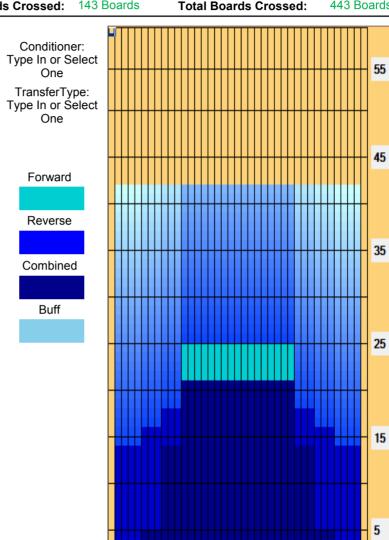

## BBFRIC5

Oil Pattern Distance: 42 Feet Reverse Brush Drop: 42 Feet Oil Per Board: 50 uL **Forward Oil Total:** 15 mL 7.15 mL **Reverse Oil Total: Volume Oil Total:** 22.15 mL **Total Boards Crossed:** Forward Boards Crossed: 300 Boards Reverse Boards Crossed: 143 Boards 443 Boards