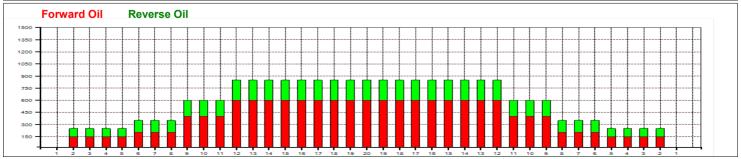

## BBFRIC5

Oil Pattern Distance: 42 Feet Reverse Brush Drop: 42 Feet Oil Per Board: 50 uL **Forward Oil Total:** 15 mL 7.15 mL **Reverse Oil Total: Volume Oil Total:** 22.15 mL **Total Boards Crossed:** Forward Boards Crossed: 300 Boards Reverse Boards Crossed: 143 Boards 443 Boards