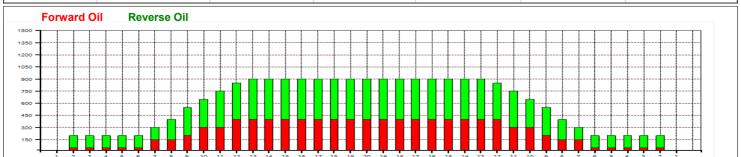

## **FANTASTICO OPEN 99**

Oil Pattern Distance: 40 Feet Reverse Brush Drop: 40 Feet Oil Per Board: 50 uL 9.5 mL **Forward Oil Total: Reverse Oil Total:** 13 mL 22.5 mL **Volume Oil Total:** Forward Boards Crossed: 190 Boards Reverse Boards Crossed: 260 Boards 450 Boards **Total Boards Crossed:** 