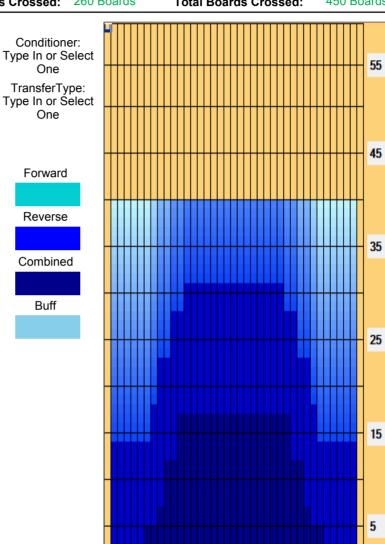

## **FANTASTICO OPEN 99**

Oil Pattern Distance: 40 Feet Reverse Brush Drop: 40 Feet Oil Per Board: 50 uL 9.5 mL **Forward Oil Total: Reverse Oil Total:** 13 mL 22.5 mL **Volume Oil Total:** Forward Boards Crossed: 190 Boards Reverse Boards Crossed: 260 Boards 450 Boards **Total Boards Crossed:** 