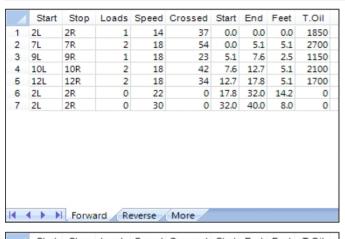

|   | Start | Stop | Loads | Speed | Crossed | Start | End  | Feet | T.Oil |
|---|-------|------|-------|-------|---------|-------|------|------|-------|
| 1 | 2L    | 2R   | 0     | 30    | 0       | 40.0  | 31.0 | -9.0 | 0     |
| 2 | 13L   | 13R  | 1     | 22    | 15      | 31.0  | 27.9 | -3.1 | 750   |
| 3 | 11L   | 11R  | 2     | 18    | 38      | 27.9  | 22.8 | -5.1 | 1900  |
| 4 | 9L    | 9R   | 2     | 18    | 46      | 22.8  | 17.7 | -5.1 | 2300  |
| 5 | 8L    | 8R   | 2     | 14    | 50      | 17.7  | 13.8 | -3.9 | 2500  |
| 6 | 2L    | 2R   | 3     | 14    | 111     | 13.8  | 7.9  | -5.9 | 5550  |
| 7 | 2L    | 2R   | 0     | 14    | 0       | 7.9   | 0.0  | -7.9 | 0     |
|   |       |      |       |       |         |       |      |      |       |