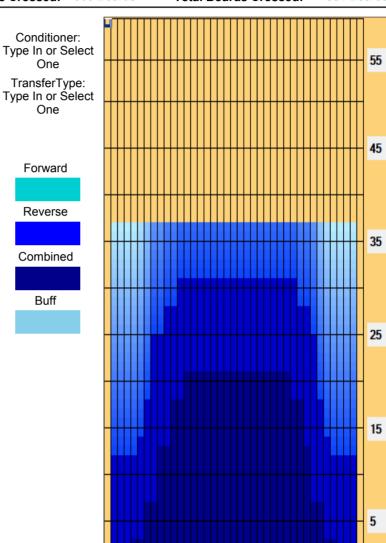

## **BBF RIC Round 4**

Oil Pattern Distance: 37 Feet Reverse Brush Drop: 37 Feet Oil Per Board: 40 uL **Forward Oil Total:** 10.88 mL 12.36 mL **Reverse Oil Total: Volume Oil Total:** 23.24 mL **Total Boards Crossed:** Forward Boards Crossed: 272 Boards Reverse Boards Crossed: 309 Boards 581 Boards

|   | Start             | Stop  | Loads | Speed  | Crossed | Start | End  | Feet | T.Oil |
|---|-------------------|-------|-------|--------|---------|-------|------|------|-------|
| 1 | 5L                | 5R    | 3     | 14     | 93      | 0.0   | 3.9  | 3.9  | 3720  |
| 2 | 7L                | 7R    | 2     | 14     | 54      | 3.9   | 7.8  | 3.9  | 2160  |
| 3 | 9L                | 9R    | 3     | 14     | 69      | 7.8   | 13.7 | 5.9  | 2760  |
| 4 | 11L               | 10R   | 2     | 18     | 40      | 13.7  | 18.8 | 5.1  | 1600  |
| 5 | 13L               | 12R   | 1     | 18     | 16      | 18.8  | 21.3 | 2.5  | 640   |
| 6 | 2L                | 2R    | 0     | 18     | 0       | 21.3  | 24.0 | 2.7  | 0     |
| 7 | 2L                | 2R    | 0     | 22     | 0       | 24.0  | 31.0 | 7.0  | 0     |
| 8 | 2L                | 2R    | 0     | 26     | 0       | 31.0  | 37.0 | 6.0  | 0     |
|   |                   |       | _     | everse | More    |       |      |      |       |
|   | $\hookrightarrow$ | Forwa |       |        |         |       |      |      |       |

|   | Start | Stop | Loads | Speed | Crossed | Start | End  | Feet | T.Oil |
|---|-------|------|-------|-------|---------|-------|------|------|-------|
|   | 2L    | 2R   | 0     | 30    | 0       | 37.0  | 31.0 | -6.0 | 0     |
| 2 | 12L   | 11R  | 1     | 22    | 18      | 31.0  | 27.9 | -3.1 | 720   |
| 3 | 10L   | 9R   | 1     | 18    | 22      | 27.9  | 25.4 | -2.5 | 880   |
| 1 | 8L    | 8R   | 3     | 18    | 75      | 25.4  | 17.8 | -7.6 | 3000  |
| 5 | 7L    | 7R   | 2     | 14    | 54      | 17.8  | 13.9 | -3.9 | 2160  |
| ; | 6L    | 6R   | 1     | 14    | 29      | 13.9  | 12.0 | -1.9 | 1160  |
| 7 | 2L    | 2R   | 3     | 14    | 111     | 12.0  | 6.1  | -5.9 | 4440  |
| 3 | 2L    | 2R   | 0     | 14    | 0       | 6.1   | 0.0  | -6.1 | 0     |
|   |       |      |       |       |         |       |      |      |       |