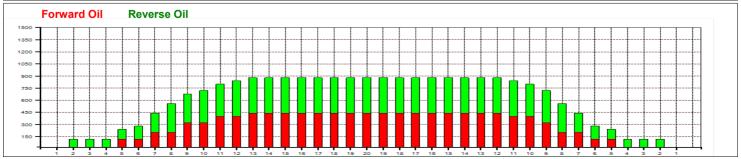

## **BBF RIC Round 4**

Oil Pattern Distance: 37 Feet Reverse Brush Drop: 37 Feet Oil Per Board: 40 uL **Forward Oil Total:** 10.88 mL 12.36 mL **Reverse Oil Total: Volume Oil Total:** 23.24 mL **Total Boards Crossed:** Forward Boards Crossed: 272 Boards Reverse Boards Crossed: 309 Boards 581 Boards

|   | Start             | Stop  | Loads | Speed  | Crossed | Start | End  | Feet | T.Oil |
|---|-------------------|-------|-------|--------|---------|-------|------|------|-------|
| 1 | 5L                | 5R    | 3     | 14     | 93      | 0.0   | 3.9  | 3.9  | 3720  |
| 2 | 7L                | 7R    | 2     | 14     | 54      | 3.9   | 7.8  | 3.9  | 2160  |
| 3 | 9L                | 9R    | 3     | 14     | 69      | 7.8   | 13.7 | 5.9  | 2760  |
| 4 | 11L               | 10R   | 2     | 18     | 40      | 13.7  | 18.8 | 5.1  | 1600  |
| 5 | 13L               | 12R   | 1     | 18     | 16      | 18.8  | 21.3 | 2.5  | 640   |
| 6 | 2L                | 2R    | 0     | 18     | 0       | 21.3  | 24.0 | 2.7  | 0     |
| 7 | 2L                | 2R    | 0     | 22     | 0       | 24.0  | 31.0 | 7.0  | 0     |
| 8 | 2L                | 2R    | 0     | 26     | 0       | 31.0  | 37.0 | 6.0  | 0     |
|   |                   |       | _     | everse | More    |       |      |      |       |
|   | $\hookrightarrow$ | Forwa |       |        |         |       |      |      |       |

|   | Start | Stop | Loads | Speed | Crossed | Start | End  | Feet | T.Oil |
|---|-------|------|-------|-------|---------|-------|------|------|-------|
|   | 2L    | 2R   | 0     | 30    | 0       | 37.0  | 31.0 | -6.0 | 0     |
| 2 | 12L   | 11R  | 1     | 22    | 18      | 31.0  | 27.9 | -3.1 | 720   |
| 3 | 10L   | 9R   | 1     | 18    | 22      | 27.9  | 25.4 | -2.5 | 880   |
| 1 | 8L    | 8R   | 3     | 18    | 75      | 25.4  | 17.8 | -7.6 | 3000  |
| 5 | 7L    | 7R   | 2     | 14    | 54      | 17.8  | 13.9 | -3.9 | 2160  |
| ; | 6L    | 6R   | 1     | 14    | 29      | 13.9  | 12.0 | -1.9 | 1160  |
| 7 | 2L    | 2R   | 3     | 14    | 111     | 12.0  | 6.1  | -5.9 | 4440  |
| 3 | 2L    | 2R   | 0     | 14    | 0       | 6.1   | 0.0  | -6.1 | 0     |
|   |       |      |       |       |         |       |      |      |       |