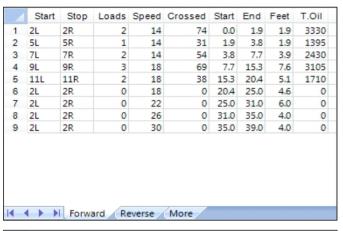

## **RIC - Seniors, Youth**

Oil Pattern Distance: 39 Feet **Reverse Brush Drop:** 39 Feet Oil Per Board: 45 uL **Forward Oil Total:** 11.97 mL **Reverse Oil Total:** 11.61 mL **Volume Oil Total:** 23.58 mL 524 Boards Forward Boards Crossed: 266 Boards Reverse Boards Crossed: 258 Boards **Total Boards Crossed:** 