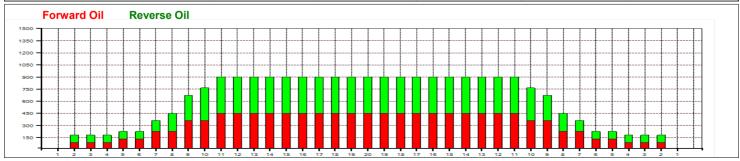

## **RIC - Seniors, Youth**

Oil Pattern Distance: 39 Feet **Reverse Brush Drop:** 39 Feet Oil Per Board: 45 uL **Forward Oil Total:** 11.97 mL **Reverse Oil Total:** 11.61 mL **Volume Oil Total:** 23.58 mL 524 Boards Forward Boards Crossed: 266 Boards Reverse Boards Crossed: 258 Boards **Total Boards Crossed:** 